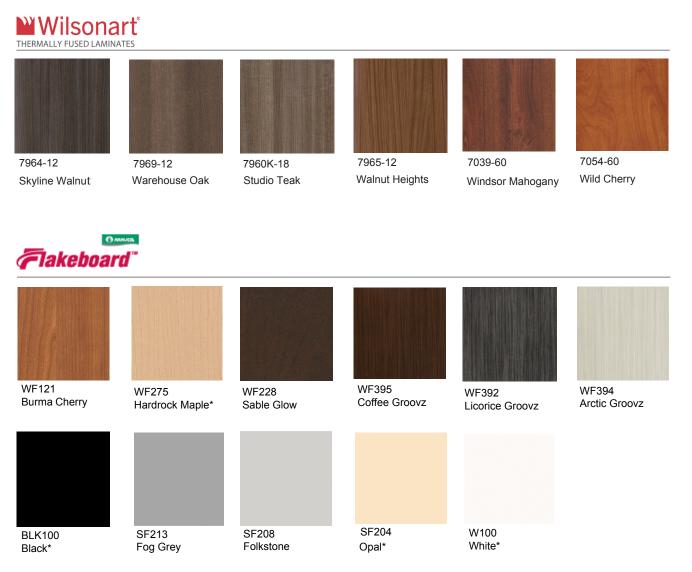

## ORDER TODAY. NO MINIMUM

All designs below stocked in 3/4" - 4' x 8', with particle board substrate

\*These designs also available in other sizes/thicknesses. Call for more information.

Colors and finishes shown are printed reproductions. Please see a product sample before making a purchase.