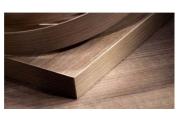

## Edgeband to match all designs

- \* 600' roll
- \* 15/16" x 0.018" thickness
- \* Matching textured finish